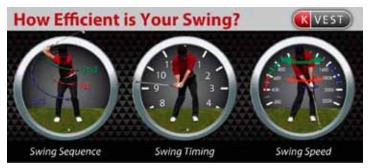

## K-Vest and Bio Feedback

The state-of-the-art technology allows us to measure forward bend, side bend, rotation, speed and sequencing in the golf swing. K-Vest provides invaluable information for those wishing to take their game to the next level.