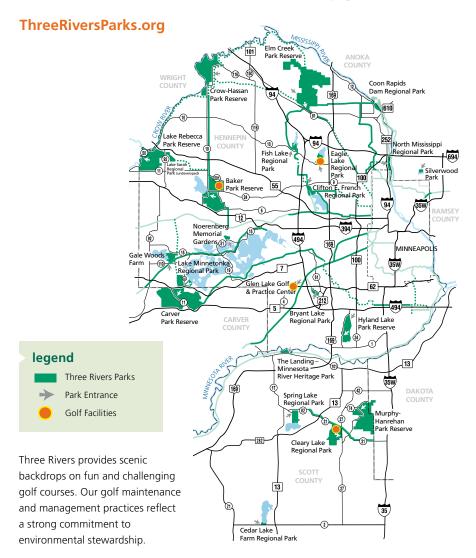

# golf facilities of three RIVERS PARK DISTRICT

# FOUR GREAT COURSES & lesson locations

#### Baker National Golf Course

#### Baker Park Reserve 2935 Parkview Drive Medina • 763.694.7670

- 18-hole Championship Course (Par 72)
- 9-hole Executive Course (Par 30)
- Natural Turf Driving Range
- Short-game Practice Area
- Pro Shop
- Grill

#### **Cleary Lake Golf Course**

Cleary Lake Regional Park 18106 Texas Avenue Prior Lake • 763.694.7777

- 9-hole Executive Course (Par 28)
- Driving Range
- Short-game Practice Area
- Pavilion Rental
- Concessions

#### Eagle Lake Youth Golf Center

Eagle Lake Regional Park 11000 County Road 10 Plymouth • 763.694.7695

- 9-hole Executive Course (Par 31)
- 9-hole Lighted Pitch & Putt Course (Par 27)
- Lighted Driving Range and Short-game Practice Area
- 18-hole Mini-golf Course
- Sheltered Picnic Rental
- Concessions
- Adaptive equipment & lessons available for persons with disabilities

#### Glen Lake Golf & Practice Center 14350 County Road 62 Minnetonka • 763.694.7824

- 9-hole Executive Course (Par 31)
- Driving Range
- Short-game Practice Area
- Concessions